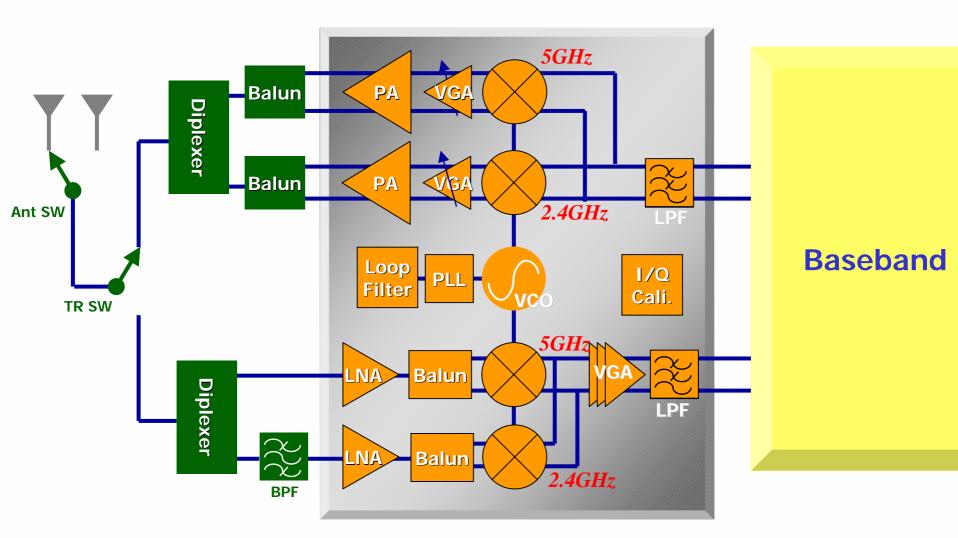

#### **AL7230 Architecture**

# **Key Features of AL7230**

- Dual-band (2.4 & 5 GHz), Tri-mode (a/b/g)
  4.9~5.9 GHz full band coverage
- Lowest component count
  - PA embedded
  - VCO, LNA, Balum, PD, LF ...
- Direct Conversion (ZIF)
  - No IF SAW
- Lowest BOM cost
- Least matching efforts
- Smallest solution area
- Auto I/Q calibration