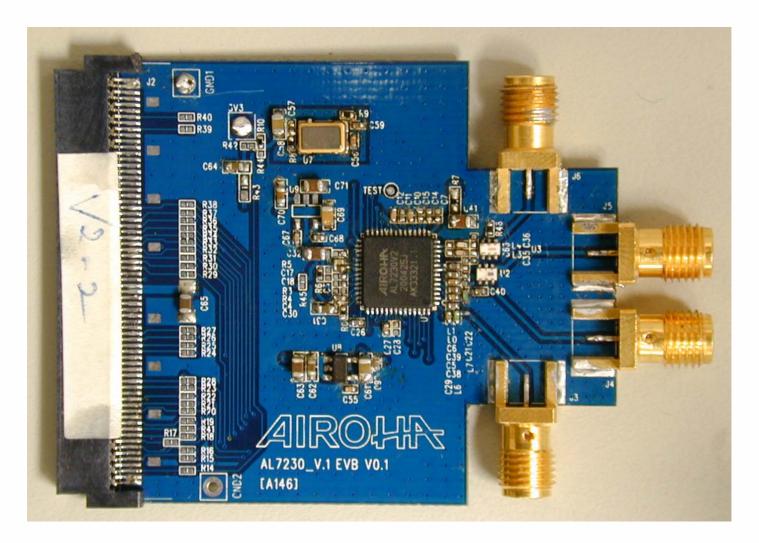

|          | \$0.20  |
| VCO       |        |        |         | 1        | \$0.50  |
| 2.4GHz PA |        | 1      | 1       | 1        | \$0.40  |
| 5GHz PA   |        | 1      | 1       | 1        | \$1.00  |
| Cost      | \$0.94 | \$2.56 | \$2.89  | \$3.04   | (USD)   |

2.7~3.2 times higher than Airoha !!

AIRO



# **Technical Spec**

- Operating frequency: 2.4~2.5/4.9~5.925 GHz
- Operating temperature: -40°C ~ 85°C
- QFN 56 pin; 8x8mm<sup>2</sup>
- Integrate PA
  - 2.4GHz: P<sub>out</sub> 21/17dBm for CCK/OFDM
  - 5GHz: P<sub>out</sub> 15Bm
- Integrate PA power detector
- Three-wire control interface
- Current consumption:
  - 11b: Tx:300mA@21dBm; Rx:80mA
  - 11g: Tx:260mA@17dBm; Rx:80mA
  - 11a: Tx:370mA@15dBm; Rx:120mA
  - Sleep mode: 5uA





### **AL7230 Evaluation Board**





#### **Baseband Partners**

















Preliminary and Confidential by Airoha





## **Top 5 Reasons to Choose Airoha**

#### **Most integrated RF solution**

- ✓ lowest component count
- ✓ smallest solution area
- Lowest BOM cost RF solution
- Best performance RF solution
- Best Support/Service RF company
  - ✓ experienced R&D team
  - ✓ Taiwan-based→close to customer→support
- Most compatible RF solution
  - ✓ compatible w/ existing and coming BB chips



# AIROHA

Your Virtual RF Team to Make Business Real





Preliminary and Confidential by Airoha